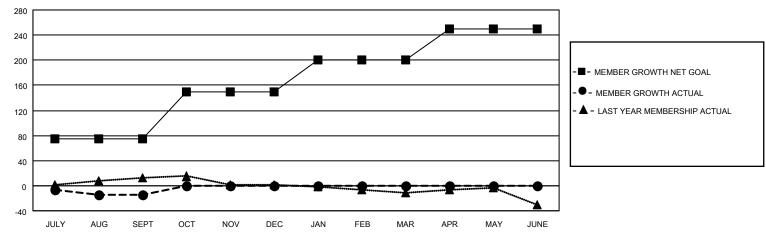

## GOALS AND ACTUAL MEMBERS CUMULATIVE

| DROPPED CLUBS: 1 |    | 6 CLUBS OF 51 ADDED 1 OR<br>MORE NEW MEMBERS | GENDER DISTRIBUTION                 |                                |  |
|------------------|----|----------------------------------------------|-------------------------------------|--------------------------------|--|
|                  |    | WORE NEW MEMBERS                             | MALE<br>FEMALE                      | 1,121 (78.50%)<br>307 (21.50%) |  |
| DROPPED MEMBERS  |    |                                              | NON BINARY<br>PREFER NOT TO ANSWEI  | 0 (0.00%)                      |  |
| DECEASED         | 7  |                                              | THE ENTITY TO ANOWER                | 0 (0.0070)                     |  |
| CLUB CANCELLED   | 0  | CLICK HERE FOR CUMULATIVE                    | TOTAL FAMILY UNIT MEMBERS           | 257                            |  |
| OTHER            | 15 | MEMBERSHIP DATA                              |                                     |                                |  |
| TOTAL            | 22 |                                              | FAMILY MEMBERS PAYING HALF DUES 132 |                                |  |
|                  |    |                                              |                                     |                                |  |

## MONTHLY MEMBERSHIP PROGRESS REPORT

LOCATION OHIO District 13 OH1 Results as of: 9/30/2022

| Clubs                 |               |           |               | Members               |                        |                         |                                                    |
|-----------------------|---------------|-----------|---------------|-----------------------|------------------------|-------------------------|----------------------------------------------------|
| RESULTS FOR 2022-2023 |               |           |               | RESULTS FOR 2022-2023 |                        |                         |                                                    |
| QUARTER               | NEW CLUB GOAL | NEW CLUBS | DROPPED CLUBS | QUARTER MEME          | BER GROWTH NET<br>GOAL | MEMBER GROWTH<br>ACTUAL | DROPPED<br>MEMBERS ACTUAL<br>(including transfers) |
| JULY/AUG/SEPT         | 1             | 0         | 1             | JULY/AUG/SEPT         | 75                     | 8                       | 22                                                 |
| OCT/NOV/DEC           | 1             | 0         | 0             | OCT/NOV/DEC           | 75                     | 0                       | 0                                                  |
| JAN/FEB/MAR           | 1             | 0         | 0             | JAN/FEB/MAR           | 50                     | 0                       | 0                                                  |
| APR/MAY/JUNE          | 1             | 0         | 0             | APR/MAY/JUNE          | 50                     | 0                       | 0                                                  |