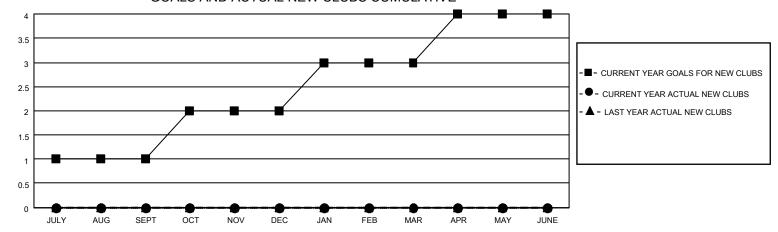

## GOALS AND ACTUAL NEW CLUBS CUMULATIVE

## MONTHLY MEMBERSHIP PROGRESS REPORT

LOCATION OHIO District 13 OH1 Results as of: 9/30/2022

| Clubs                 |               |           |               | Members               |                        |                         |                                                    |
|-----------------------|---------------|-----------|---------------|-----------------------|------------------------|-------------------------|----------------------------------------------------|
| RESULTS FOR 2022-2023 |               |           |               | RESULTS FOR 2022-2023 |                        |                         |                                                    |
| QUARTER               | NEW CLUB GOAL | NEW CLUBS | DROPPED CLUBS | QUARTER MEME          | BER GROWTH NET<br>GOAL | MEMBER GROWTH<br>ACTUAL | DROPPED<br>MEMBERS ACTUAL<br>(including transfers) |
| JULY/AUG/SEPT         | 1             | 0         | 1             | JULY/AUG/SEPT         | 75                     | 8                       | 22                                                 |
| OCT/NOV/DEC           | 1             | 0         | 0             | OCT/NOV/DEC           | 75                     | 0                       | 0                                                  |
| JAN/FEB/MAR           | 1             | 0         | 0             | JAN/FEB/MAR           | 50                     | 0                       | 0                                                  |
| APR/MAY/JUNE          | 1             | 0         | 0             | APR/MAY/JUNE          | 50                     | 0                       | 0                                                  |